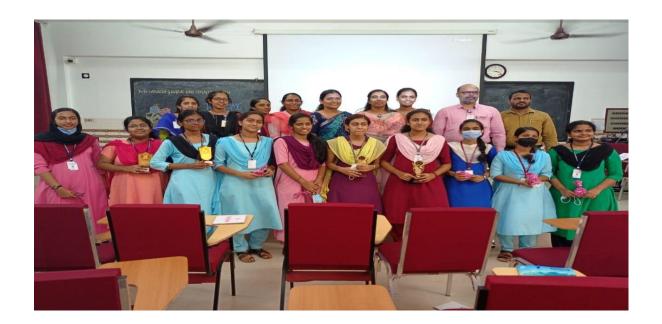

## Sr. Canisia General Quiz Competition 2k22

The department of chemistry, Vimala College (Autonomous) Thrissur conducted a general quiz competition in honour of Sr. Canisia, former principal and HOD of chemistry department at Silver jubilee hall on 16th March 2022. The quiz master of the competition was Mr Santhosh P Jose, Assistant professor, Department of physics.

The competition started at 2:00pm. Anlin Antony of S4 chemistry anchored the programme. The programme began with the welcome speech by Anupama S of S4 chemistry. Initially a preliminary test were conducted, from that 5 groups were selected. In each team 2 members were there. Each groups were given 5 different names - Akasha,Jala,Vayu, Prithvi & Tejas and alloted each team by taking lot. The questions asked was general and carries 10 marks each. The programme was followed by final round of the competition. There were total 6 rounds. Round 1 - direct question, Round 2 - Identify the eminent personality, Round 3 - identify the incident, Round 4 - identify the writer, Round 5 -identify malayalam movie from video clips and Round 6 -identify English movie from video clips. After calculating the scores winners were announced. The prizes for winners and along with that as a tocken of gratitude from chemistry department for our quiz master, Mr Santhosh P Jose was give away by Dr Theresa CJ, HoD of chemistry department. The programme was concluded by the vote of thanks delivered by Angel Thomas of S4 chemistry.

The programme was coordinated by Dr Nimmy meKuriakose , Assistant professor, department of chemistry. Jyothika k and Shelin k Sunny of S4 chemistry were the student coordinators

## **WINNERS:**

First prize: Team Vayu

Sandra Babu - S6 BA English

Chandhni Chako -S6 BA English

Second prize: Team Jala

Ardhra S - S4 BSc Chemistry

Anitta mariya PJ -S4 BSc Chemistry

Third prize: Team Akasha