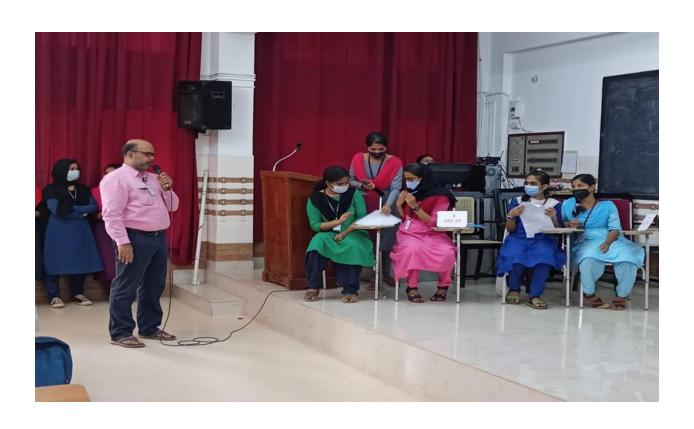

## Sr. Canisia General Quiz Competition 2k22

The department of chemistry, Vimala College (Autonomous) Thrissur conducted a general quiz competition in honour of Sr. Canisia, former principal and HOD of chemistry department at Silver jubilee hall on 16th March 2022. The quiz master of the competition was Mr Santhosh P Jose, Assistant professor, Department of physics.

The competition started at 2:00pm. Anlin Antony of S4 chemistry anchored the programme. The programme began with the welcome speech by Anupama S of S4 chemistry. Initially a preliminary test were conducted, from that 5 groups were selected. In each team 2 members were there. Each groups were given 5 different names - Akasha,Jala,Vayu, Prithvi & Tejas and alloted each team by taking lot. The questions asked was general and carries 10 marks each. The programme was followed by final round of the competition. There were total 6 rounds. Round 1 - direct question, Round 2 - Identify the eminent personality, Round 3 - identify the incident, Round 4 - identify the writer, Round 5 -identify malayalam movie from video clips and Round 6 -identify English movie from video clips. After calculating the scores winners were announced. The prizes for winners and along with that as a tocken of gratitude from chemistry department for our quiz master, Mr Santhosh P Jose was give away by Dr Theresa CJ, HoD of chemistry department. The programme was concluded by the vote of thanks delivered by Angel Thomas of S4 chemistry.